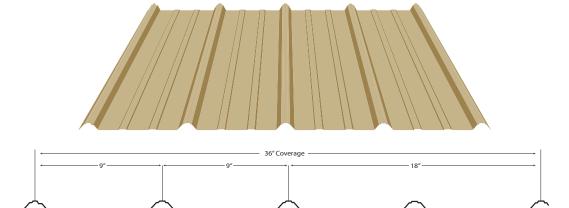

# KAUFFMAN'S 29-GAUGE G-RIB PANEL

- Lifetime Warranty \* (See website for details.)
- <sup>3</sup>4" Rib
- Easy installation
- Sturdy and weathertight
- Resists dents
- Minimal expansion and contraction
- Formed from domestically sourced, Grade 80 high-tensile steel coils