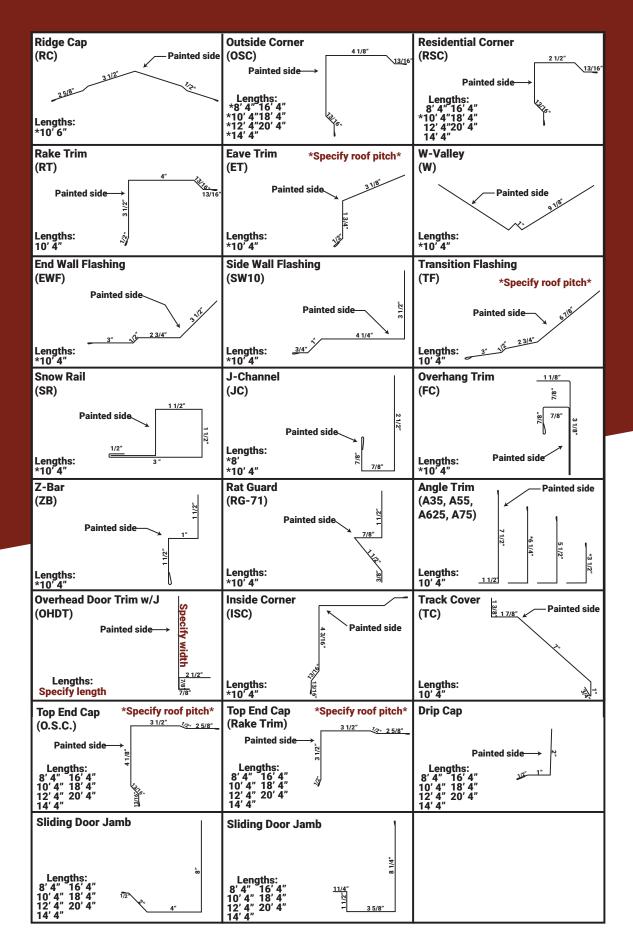

an OPTIMA Primer for flexibility.
- 3. Finally, over the OPTIMA base, we apply CERAM-A-STAR. CERAM-A-STAR is a ceramic, pigmented silicone polyester, which provides strength, hardness, and durability against harsh weather conditions.

### Layers of Excellence from Bottom to Top

- Pigmented Backer
- Urethane Primer
- Bonderizing Treatment
- Zinc/Aluminum Coating
- Steel Substrate
- Ceramic/Inorganic Pigmented
  Silicone Polyester Baked Enamel

# WHY CERAM-A-STAR?

- It's extremely resistant to mildew.
- It protects against sun, wind, rain, heat, and cold.
- It doesn't blister, peel, or flake.

#### **ABOUT: AkzoNobel**

AkzoNobel is a world-leading paint and coating manufacturer based in the Netherlands. Their coatings and paint are highly regarded by manufacturers and contractors alike.



6146 Lincoln Highway Bedford, PA 15522



Tel. 814-623-6044 Fax: 814-623-5599 Kauffmanmetals.com