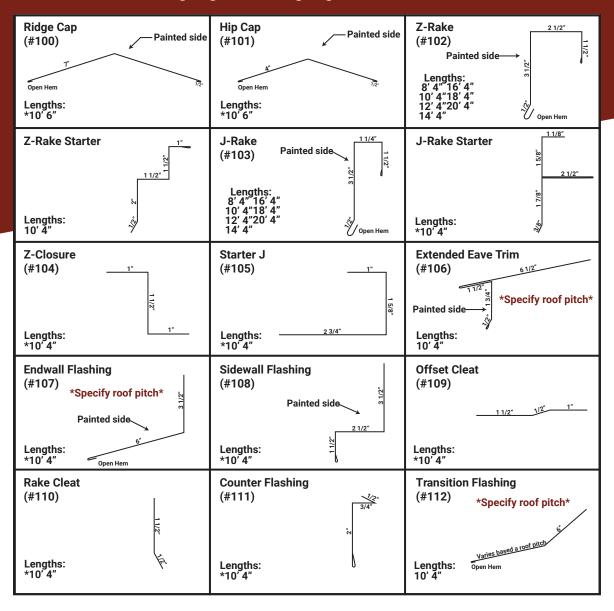

thane Primer
- Bonderizing Treatment
- Zinc/Aluminum Coating
- Steel Substrate
- Ceramic/Inorganic Pigmented
   Silicone Polyester Baked Enamel

#### WHY CERAM-A-STAR?

- It's extremely resistant to mildew.
- It protects against sun, wind, rain, heat, and cold.
- It doesn't blister, peel, or flake.

#### **ABOUT: AkzoNobel**

AkzoNobel is a world-leading paint and coating manufacturer based in the Netherlands. Their coatings and paint are highly regarded by manufacturers and contractors alike.

#### **Standing Seam Perks**

- Easy installation
- Classy look
- Concealed fasteners = no leaks
- · Sturdy and weathertight
- · Resists dents
- Minimal expansion and contraction
- Formed from domestically sourced, premium-quality, Grade 50 steel coils

#### Trim available in 24-gauge and 26-gauge