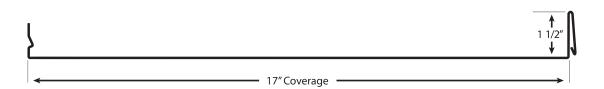

# KAUFFMAN'S STANDING SEAM PANEL

Standard: 26-gauge Optional: 24-gauge

AkzoNobel Protection

Lasting Durability

Contractor Support

- Lifetime Warranty \* (See website for details.)
- 1½ " rib height
- Standard: 17"-width. Optional: 16" and 19%"
   (Different color palettes. Order well in advance.)
- Minimum roof slope: 3:12
- Snap-together panel system
- Concealed clip designed for thermal movement
- Finishes: Ceram-A-Star 1050 (SMP)--standard,
   Kynar 500 (PVDF)—optional. Ask for details.