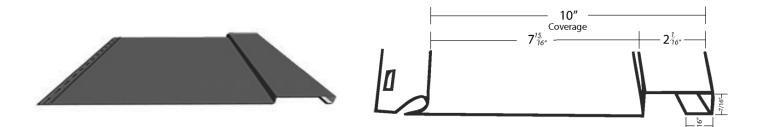

# 26-GAUGE METAL BOARD & BATTEN

- Lifetime Warranty \* (See website for details.)
- 26-gauge
- 10" coverage
- 7/16" rib height
- Cut to within ½"
- Flat or embossed wood texture available
- 22 flat colors & 6 textured colors available
- CERAM-A-STAR 1050 paint system