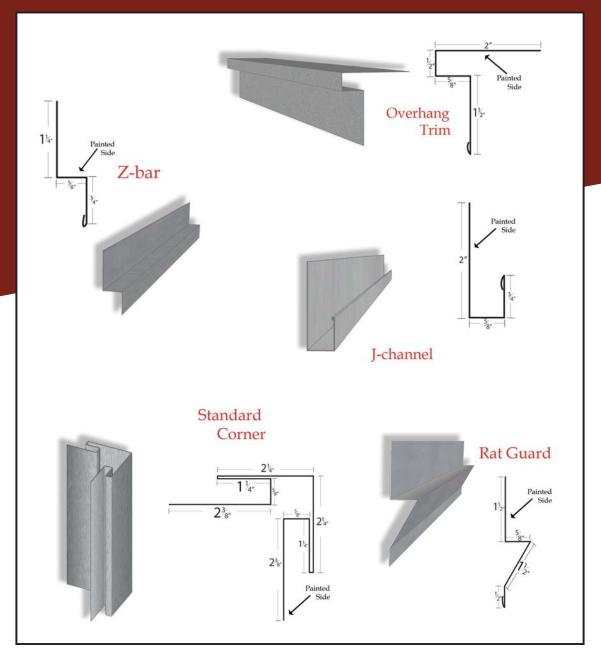

#### Trim available in 26-gauge.

6146 Lincoln Highway Bedford, PA 15522

Tel. 814.623.6044 Fax: 814.623.5599 Kauffmanmetals.com