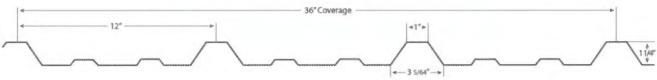

## 26-GAUGE R-RIB PANEL

- Lifetime Warranty \* (See website for details.)
- 1¼ " rib height
- 1" rib width at the top, 3 5/64" width at the bottom
- 12" span between ribs
- Easy installation
- Sturdy and weathertight
- Resists dents
- Minimal expansion and contraction
- Formed from domestically sourced, Grade 80 high-tensile steel coils