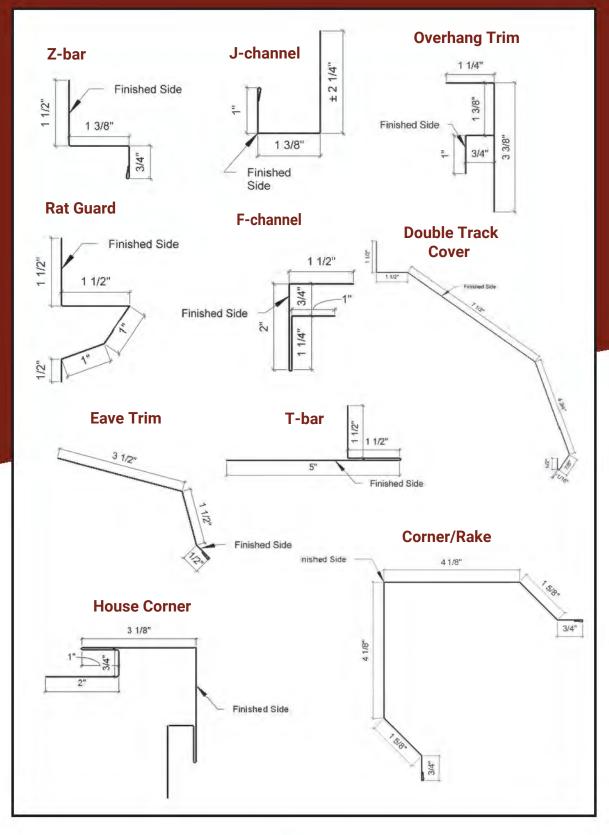

#### Trim available in 24-gauge and 26-gauge

6146 Lincoln Highway Bedford, PA 15522 KAUFFMAN

Tel. 814.623.6044 Fax: 814.623.5599 Kauffmanmetals.com