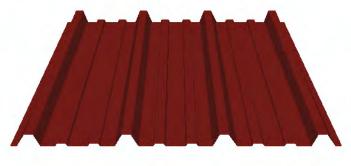

# **R-RIB PANEL**

The robust panel for commercial applications

## 26-GAUGE R-RIB PANEL

- Lifetime Warranty \* (See website for details.)
- 1¼ " rib height
- 1" rib width at the top, 3 5/64" width at the bottom
- 12" span between ribs
- Easy installation
- Sturdy and weathertight
- Resists dents
- Minimal expansion and contraction
- Formed from domestically sourced, Grade 80 high-tensile steel coils