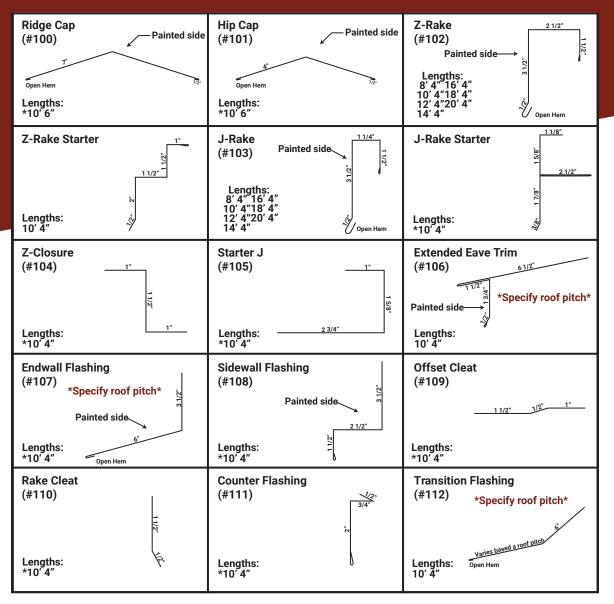

#### Trim available in 24-gauge and 26-gauge

6146 Lincoln Highway Bedford, PA 15522

Tel. 814.623.6044 Fax: 814.623.5599 Kauffmanmetals.com