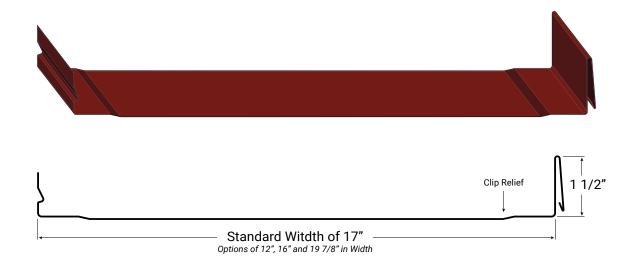

# KAUFFMAN'S STANDING SEAM PANEL

#### Standard: 26-gauge Optional: 24-gauge

- Lifetime Warranty \* (See website for details.)
- 1½ " rib height
- Standard: 17"-width. Optional: 12", 16" and 19%" (Different color palettes. Order well in advance.)
- Minimum roof slope: 3:12
- Snap-together panel system
- Concealed clip designed for thermal movement
- Finishes: Ceram-A-Star 1050 (SMP)—standard,
  Kynar 500 (PVDF)—optional. Ask for details.