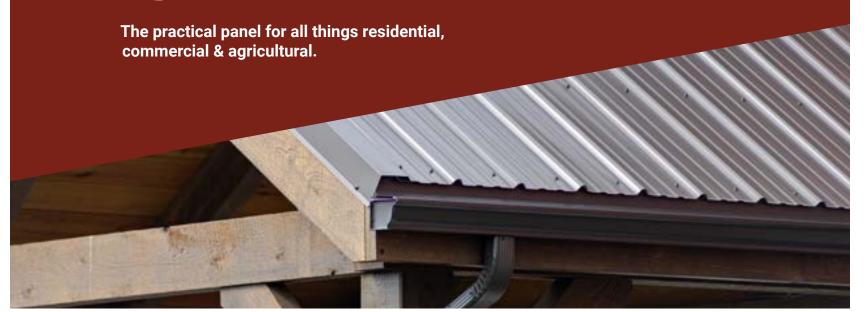

# G-RIB

INSTALL ROOFS THAT LAST. RESIST FADING. BE STELLAR.

CERAM-A-STAR® 1050
CERAM-A-STAR® is a registered trademark of AkzoNobel

# KAUFFMAN'S 29-GAUGE G-RIB PANEL

- Lifetime Warranty \* (See website for details.)
- ¾" Rib
- Easy installation
- Sturdy and weathertight
- Resists dents
- Minimal expansion and contraction
- Formed from domestically sourced,
   Grade 80 high-tensile steel coils