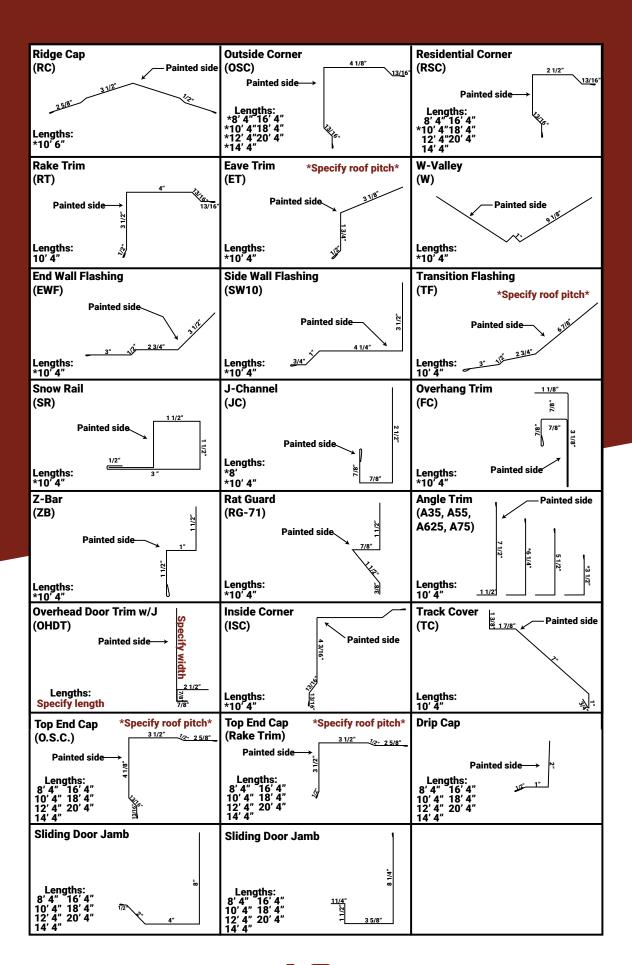

PTIMA Primer for flexibility.
- 3. Finally, over the OPTIMA base, we apply CERAM-A-STAR. CERAM-A-STAR is a ceramic, pigmented silicone polyester, which provides strength, hardness, and durability against harsh weather conditions.

### Layers of Excellence from Bottom to Top

- Pigmented Backer
- Urethane Primer
- Bonderizing Treatment
- Zinc/Aluminum Coating
- Steel Substrate
- Ceramic/Inorganic Pigmented
   Silicone Polyester Baked Enamel

#### WHY CERAM-A-STAR?

- It's extremely resistant to mildew.
- It protects against sun, wind, rain, heat, and cold.
- It doesn't blister, peel, or flake.

#### **ABOUT: AkzoNobel**

AkzoNobel is a world-leading paint and coating manufacturer based in the Netherlands. Their coatings and paint are highly regarded by manufacturers and contractors alike.