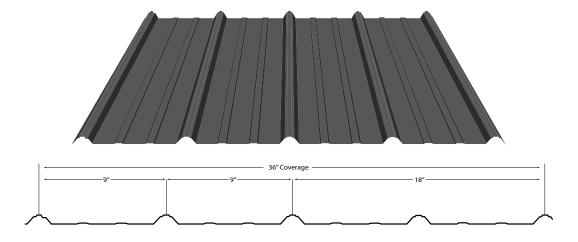

# KAUFFMAN'S 29-GAUGE G-RIB PANEL

- Lifetime Warranty \* (See website for details.)
- ¾" Rib
- Easy installation
- Sturdy and weathertight
- Resists dents
- Minimal expansion and contraction
- Formed from domestically sourced,
   Grade 80 high-tensile steel coils