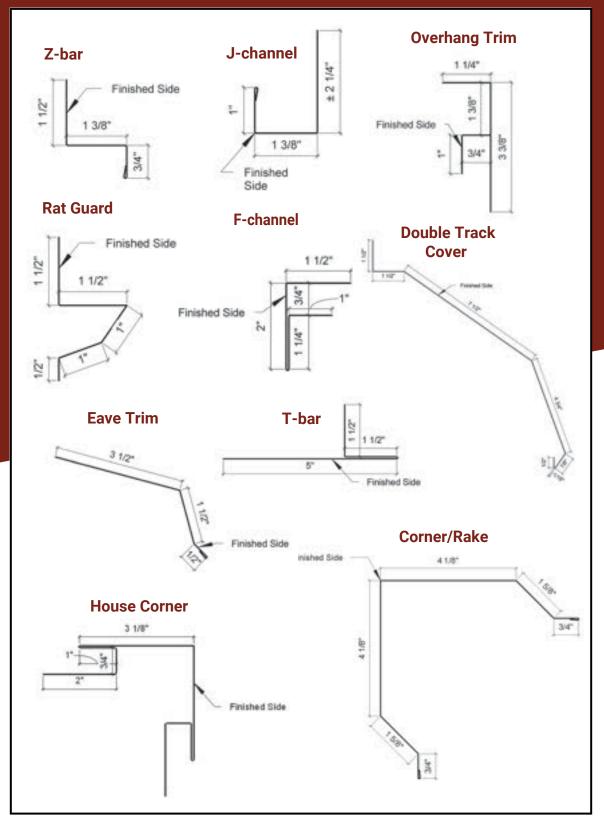

#### Trim available in 24-gauge and 26-gauge

6146 Lincoln Highway Bedford, PA 15522 KAUFFMAN M E T A L S

Tel. 814.623.6044 Fax: 814.623.5599 Kauffmanmetals.com