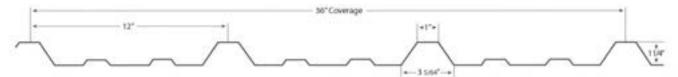

# 26-GAUGE R-RIB PANEL

- Lifetime Warranty \* (See website for details.)
- 1¼ " rib height
- 1" rib width at the top, 3 5/64" width at the bottom
- 12" span between ribs
- Easy installation
- Sturdy and weathertight
- Resists dents
- Minimal expansion and contraction
- Formed from domestically sourced, Grade 80 high-tensile steel coils