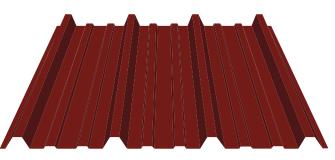

# 26-GAUGE R-RIB PANEL

- Lifetime Warranty \* (See website for details.)
- 1¼ " rib height
- 1" rib width at the top, 3 5/64" width at the bottom
- 12" span between ribs
- Easy installation
- Sturdy and weathertight
- Resists dents
- Minimal expansion and contraction
- Formed from domestically sourced, Grade 80 high-tensile steel coils